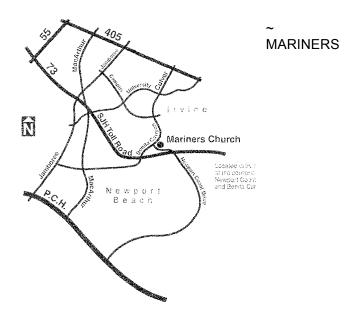

## **Directions to Mariners Church**

## From the 405 north ••.

take the Culver offramp and go south (left). Proceed past University Drive and Campus Drive and follow Culver as it turns into Bonita Canyon Drive at Campus Drive. The main entrance to Mariners Church will be on your left, just pastTurtle Ridge Drive. You can also turn left onto Turtle Ridge Drive and turn right into the church. \*

## From the 405 south ...

take the 73 fwy south to the MacArthur offramp. Proceed on MacArthur to Bonita Canyon/Ford Road and turn left. Follow Bonita Canyon under the 73 fwylToll Road and past Newport Coast Drive. Mariners Church is on the right, with the main entrance just past Newport Coast Drive. You can also turn right on Newport Coast Drive and turn left into the church. \*